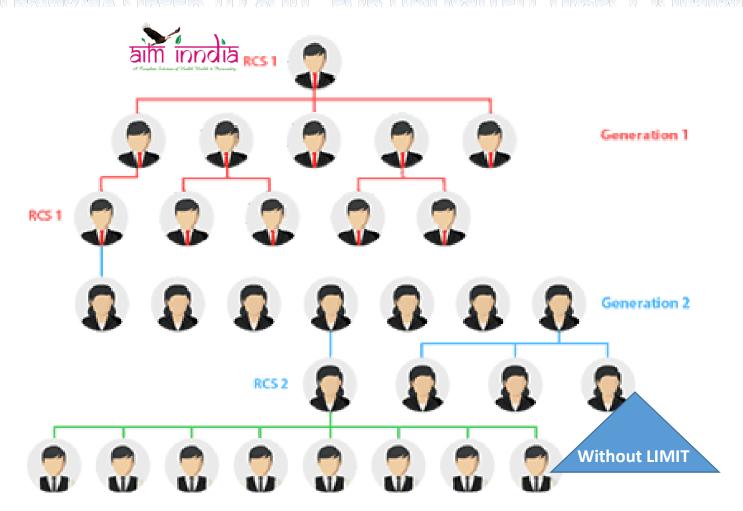

## 02:- Spill Network Income:-

After your first two direct One in each team your 3<sup>rd</sup> and more direct will considered as Spill, you will get 50/- on each from your Spill network on direct team from **unlimited depth.** 

#### As For Example:-

You have spill D & G Than You Left team is 2+1+1 and Right team 1+1+2 Total Pay-out = 8 X 50 = 400/-