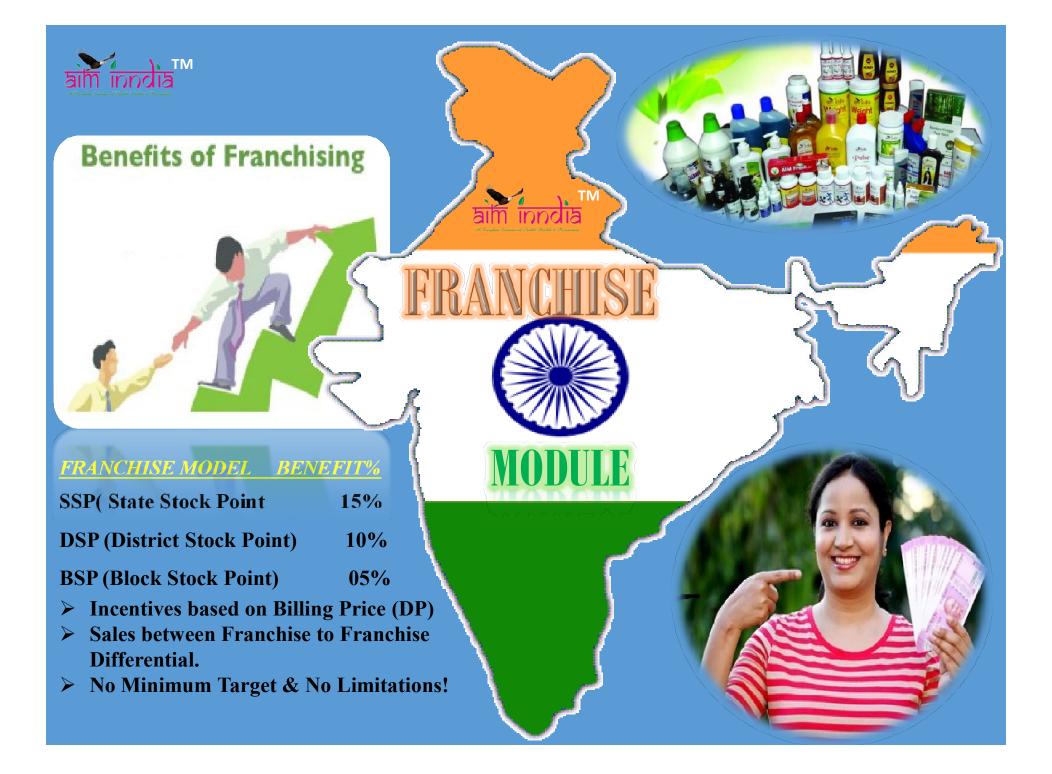

# **SSP (State Stock Point)**

# Franchising Business

SSP ( State Stock Point) From Rs-01Cr./in State/ City territories which helps to serve D S P (District Stock Point) as well B S P (Block Stock Point)

Company will pay Rents/Crew Salaries e Subject to Sales Turnover MOU Agreements.

## (District Stock Point )

Only Rs 5,50,000/-become as DSP to serve BSP as well IBO Sales. DSP model helps to maintain reasonable stock volume and helps to grow BSP's Network across

India's Best & Lowest Franchise Opportunity

## (Block Stock Point )

Only Rs 1,22,000/-IBO Can become as our BSP and can Join into Our Franchise Network. We AIM to reach every House hold in India and we Believe, through BSP Module we can reach can spared our brand & our Aim India Module Motto .

BSP can purchase stocks anywhere in India through our SSP / DSP network.

T&C Apply.

- Company will not refund any payment after converting ID into Green
- Sign-Up is absolutely Free for Lifetime and NO Registration / NO Renewal Fee
- Only 03 I.B.0 account permitted for One PAN
- KYC should be in verified status to generate business counts / incentives
- Incentives will be paid on weekly & monthly basis weekly every wednesday & monthly every 5 to 6
- Our system doesn't offer any fixture incomes / salary etc. All incentives based only on sales made
- All necessary deductions from the earned incentives would be made as per Company & Govt. Laws.
- The incentives and bonuses subject to sales made and as per the terms & conditions mentioned on the website: