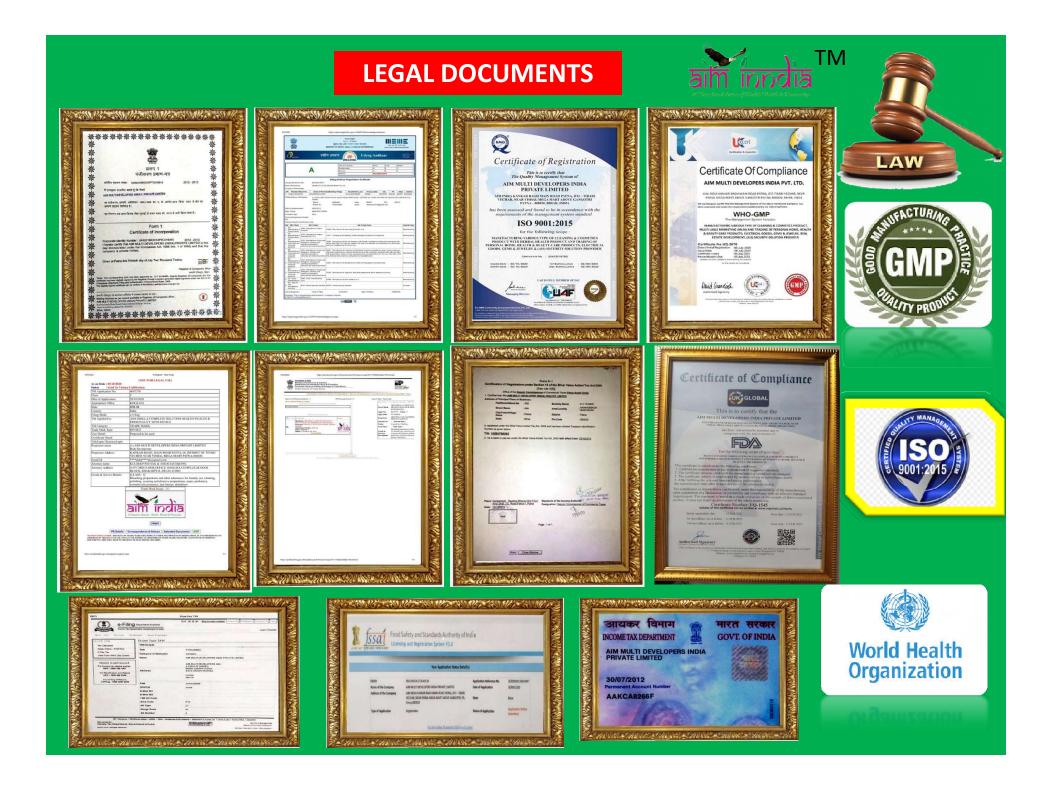

## □ A BRIEF INTRO:-

| Brand Name :-              | Aim Inndia                                                                     |
|----------------------------|--------------------------------------------------------------------------------|
|                            | ww.aiminndia.com                                                               |
| Legal Name :- A            | IM MULTI DEVELOPERS (I) PRIVATE LIMITED                                        |
| Established in :- 20       | 012                                                                            |
| <b>Registered Office L</b> | ocated at :- K. Bagh, Main Road Patna (Bihar) Pin- 800020                      |
| Manufacturing L            | :- MIDC. HINGNA ROAD NAGPUR, MAHARASHTRA, NEAR MAHENDRA &                      |
|                            | MAHENDRA PIN:- 441110                                                          |
| <b>Starting Operation</b>  | in :- Multiple States in India                                                 |
| Group Facilities           | :- ISO, WHO, GMP, FDA ,FSSAI,TM Manufacturing, Marketing,                      |
|                            | AIS SECURITY SOLUTION PROVIDER .                                               |
| :Self Manufacturin         | :- Home Care, Personal Care, Kitchen Care, Cosmetic Product & Some Health Care |