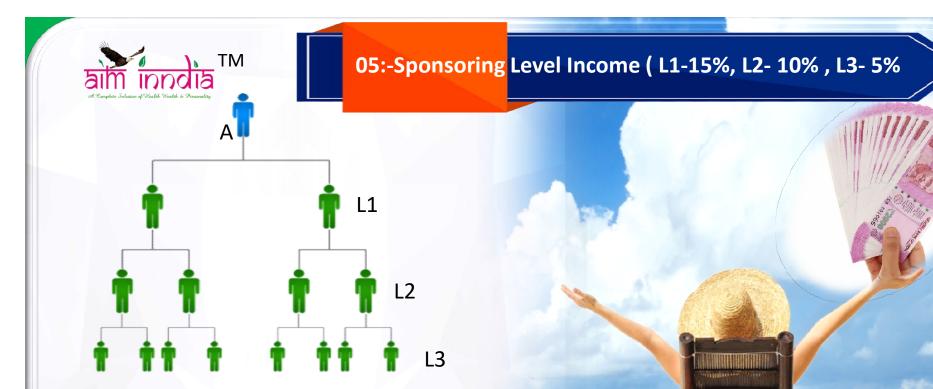

01:- If L1 will be earn 10,00,00 through Group Repurchasing Income than A will be earn 15% through L1.

#### Ex :- 100000 X 15 % = 15,000

02:- If L2 will be earn 5,00,000 through Group Repurchasing Income than A will be earn 10% through L2.

#### Ex :-5300000 X 10 % = 50,000/-

01:- If L3 will be earn 10,00,000 through Group Repurchasing Income than A will be earn 05% through L3.

#### Ex :- 10,00,000 X 05 % = 50,000/-